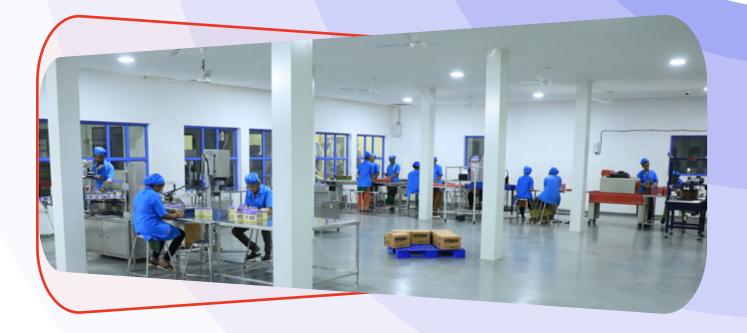

### **Facility Highlights**

- · Plant Spread Across Area of 60,000 sq.ft. (5600 Sq.m.)
- · Automated Manufacturing & Filling Facility
- · CCTV Surveillance of All Key Manufacturing & Filling Areas
- In-House Laboratory Facility For R&D And Quality Control
- FDA Cosmetics Manufacturing Unit
- ISO Certified Quality Management System

# Manufacturing Capability

- Manufacturing Plants For 2000 kgs and 1000 kgs Batch Sizes
- All the manufacturing, filling and laboratory are classified areas with dedicated Separate Man & Material Air Lock
- · All manufacturing and filling machine contact parts are of SS-316
- Adhering to the cGMP/ ISO standards of manufacturing.
- All manufacturing and filling areas maintained under class 1,00,000 with kota flooring and kota corner covings.
- Total Area of Premise 60,000 sq.ft. (5600 Sq.m.)