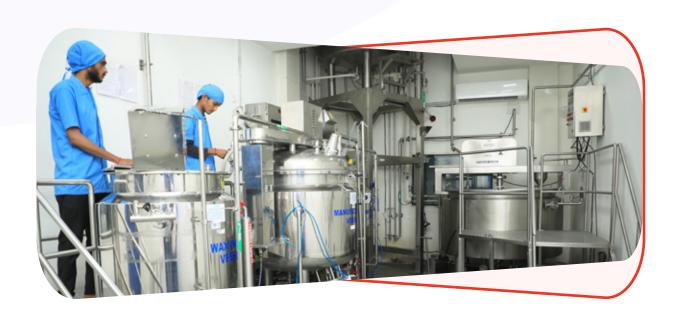

# Manufacturing Capability

- Manufacturing Plants For 2000 kgs and 1000 kgs Batch Sizes
- All the manufacturing, filling and laboratory are classified areas with dedicated Separate Man & Material Air Lock
- · All manufacturing and filling machine contact parts are of SS-316
- Adhering to the cGMP/ ISO standards of manufacturing.
- All manufacturing and filling areas maintained under class 1,00,000 with kota flooring and kota corner covings.
- Total Area of Premise 60,000 sq.ft. (5600 Sq.m.)

# Research & Development Facility

- In-House R&D facility is equipped with sophisticated Instruments for testing Raw Materials, Packing Material & Finished Products.
- · R&D Facility constructed under Pharma Clean Room Partition.
- · In House Microbial Testing Laboratory Setup.
- Lab segregated into areas- Change Room, Stability Room, Instrument Room, Micro Lab, Physio-Chemical Area, R&D Pilot Mixer Room, Q.C. Staff Room.
- Lab is equipped with a Pilot Plant-5 Kg (3 Vessel System with vacuum)
   Pilot Batch Trials prior to Commercial production.
- Product Stability Testing Under Controlled Temperature & Humidity For 1, 3, 6 & 12 Months Duration.