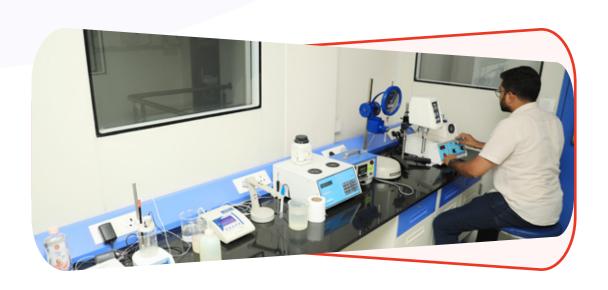

# Research & Development Facility

- In-House R&D facility is equipped with sophisticated Instruments for testing Raw Materials, Packing Material & Finished Products.
- · R&D Facility constructed under Pharma Clean Room Partition.
- · In House Microbial Testing Laboratory Setup.
- Lab segregated into areas- Change Room, Stability Room, Instrument Room, Micro Lab, Physio-Chemical Area, R&D Pilot Mixer Room, Q.C. Staff Room.
- Lab is equipped with a Pilot Plant-5 Kg (3 Vessel System with vacuum)
   Pilot Batch Trials prior to Commercial production.
- Product Stability Testing Under Controlled Temperature & Humidity For 1, 3, 6 & 12 Months Duration.