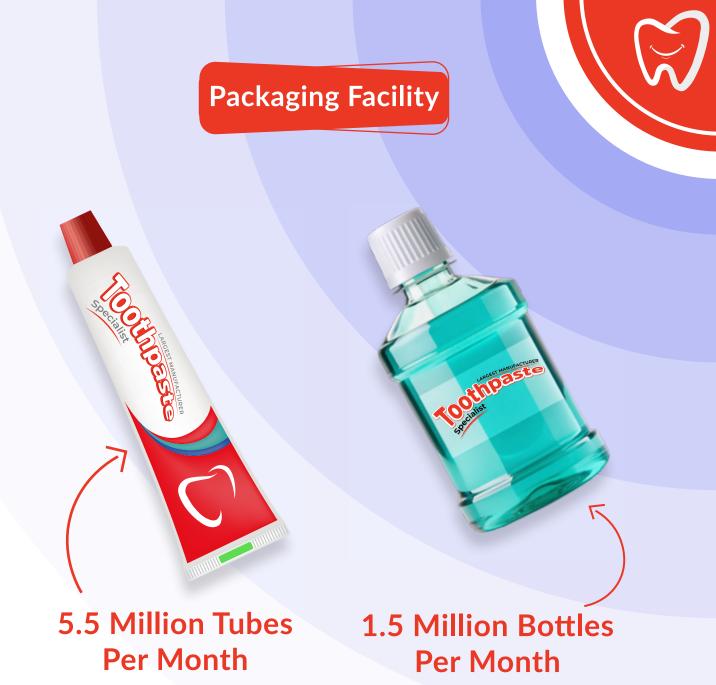

### **Facility Highlights**

- · Plant Spread Across Area of 60,000 sq.ft. (5600 Sq.m.)
- · Automated Manufacturing & Filling Facility
- · CCTV Surveillance of All Key Manufacturing & Filling Areas
- In-House Laboratory Facility For R&D And Quality Control
- FDA Cosmetics Manufacturing Unit
- ISO Certified Quality Management System

# Manufacturing Capability

- Manufacturing Plants For 2000 kgs and 1000 kgs Batch Sizes
- All the manufacturing, filling and laboratory are classified areas with dedicated Separate Man & Material Air Lock
- · All manufacturing and filling machine contact parts are of SS-316
- Adhering to the cGMP/ ISO standards of manufacturing.
- All manufacturing and filling areas maintained under class 1,00,000 with kota flooring and kota corner covings.
- Total Area of Premise 60,000 sq.ft. (5600 Sq.m.)