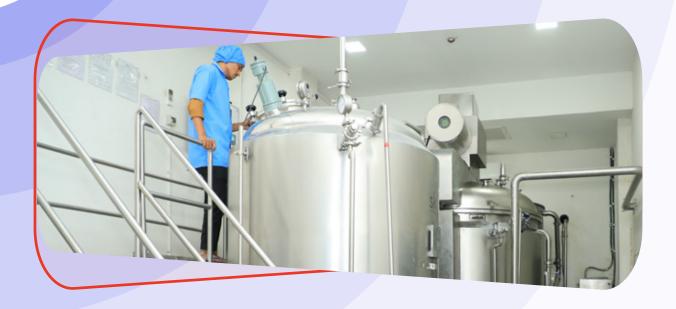

### **Facility Highlights**

- · Plant Spread Across Area of 60,000 sq.ft. (5600 Sq.m.)
- · Automated Manufacturing & Filling Facility
- · CCTV Surveillance of All Key Manufacturing & Filling Areas
- In-House Laboratory Facility For R&D And Quality Control
- FDA Cosmetics Manufacturing Unit
- ISO Certified Quality Management System

# Manufacturing Capability

- Manufacturing Plants For 2000 kgs and 1000 kgs Batch Sizes
- All the manufacturing, filling and laboratory are classified areas with dedicated Separate Man & Material Air Lock
- · All manufacturing and filling machine contact parts are of SS-316
- Adhering to the cGMP/ ISO standards of manufacturing.
- All manufacturing and filling areas maintained under class 1,00,000 with kota flooring and kota corner covings.
- Total Area of Premise 60,000 sq.ft. (5600 Sq.m.)